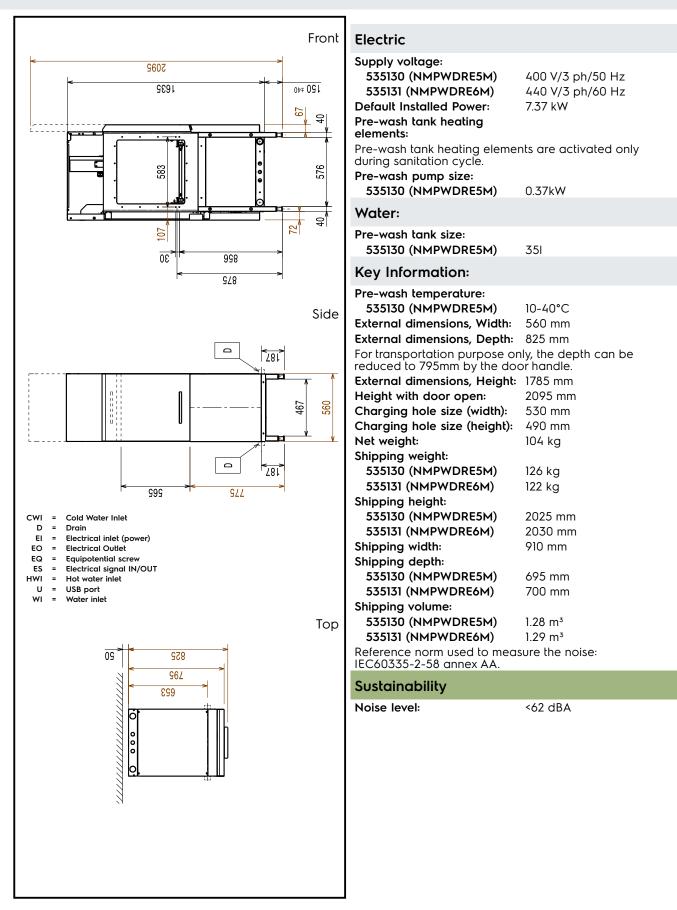

ont and side panels, pre-wash arms and rack transportation system.
- The unit is built on modularity concept to easily connect with dual rinse rack type dishwasher without any modification including power, inlet water, drain water, detergent and rinse aid connections.

# Sustainability

- Auto-start/stop ensures that the zone runs only when a rack is passing through it. This reduces both water, energy consumption and noise.
- Multi-stage advanced filtering system removes soil from the pre-wash water providing cleaner water thus ensuring better washing performance.

## **Optional Accessories**

• Kit to convert pre-wash module PNC 865281 to wash module

#### APPROVAL:

# Electrolux PROFESSIONAL

#### Warewashing Medium pre-wash zone for green&clean Dual Rinse Rack Type Dishwasher (Marine)





Warewashing Medium pre-wash zone for green&clean Dual Rinse Rack Type Dishwasher (Marine) The company reserves the right to make modifications to the products without prior notice. All information correct at time of printing.